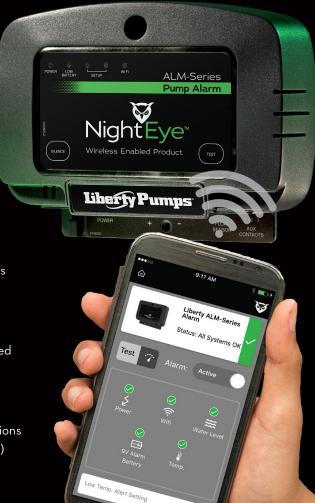

## Wireless Enabled Products ALWAYS WATCHING.

Know what's happening with your pump - anywhere in the world, with NightEye® wireless connected products by Liberty Pumps.

## SAFETY AND PEACE OF MIND WHILE AWAY FROM HOME.

- · Free app download
- · Cloud-based system designed exclusively by Liberty Pumps
- · No service or subscription fees
- · Works through your home's wireless router
- Connect using simple BlinkUp<sup>™</sup> technology no PC required
- · Available on pump alarms and emergency back-up pumps
- Apple® iOS and Android® compatible
- One NightEye® app can support multiple devices/installations (Separate control/alarm unit required for each installation)
- · User-defined low basement temperature alert

Just look for the Night Eye logo on pump alarms, back-up pumps and other new products from Liberty Pumps

libertypumps.com/nighteye

800.543.2550 Copyright © Liberty Pumps, Inc. 2017 All rights reserved.